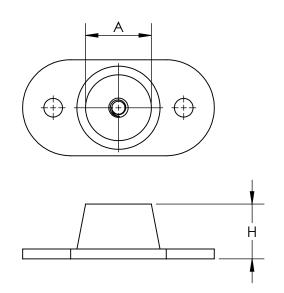

## **DIMENSIONAL DATA**

| TYPE | L    | W    | Α    | В    | C    | D    | E    | Н    |
|------|------|------|------|------|------|------|------|------|
| RDA  | 3.19 | 1.81 | 1.25 | 0.31 | 2.38 | 0.34 | 0.19 | 1.50 |
| RDB  | 3.88 | 2.38 | 1.75 | 0.38 | 3.00 | 0.34 | 0.25 | 1.75 |
| RDC  | 5.50 | 3.25 | 2.50 | 0.50 | 4.13 | 0.56 | 0.25 | 2.50 |
| RDD  | 6.25 | 4.63 | 3.75 | 0.50 | 5.00 | 0.56 | 0.38 | 2.75 |

ALL DIMENSIONS ARE IN INCHES

| REVISION: | FORM: | REPLACES: |
|-----------|-------|-----------|
|-----------|-------|-----------|