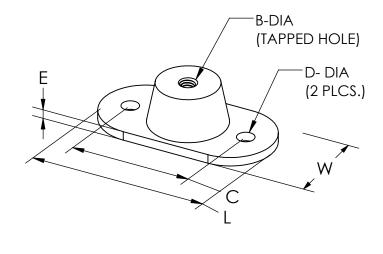

## **DIMENSIONAL DATA**

| TYPE | L    | W    | Α    | В    | C    | D    | E    | Н    |
|------|------|------|------|------|------|------|------|------|
| RDA  | 3.19 | 1.81 | 1.25 | 0.31 | 2.38 | 0.34 | 0.19 | 1.50 |
| RDB  | 3.88 | 2.38 | 1.75 | 0.38 | 3.00 | 0.34 | 0.25 | 1.75 |
| RDC  | 5.50 | 3.25 | 2.50 | 0.50 | 4.13 | 0.56 | 0.25 | 2.50 |
| RDD  | 6.25 | 4.63 | 3.75 | 0.50 | 5.00 | 0.56 | 0.38 | 2.75 |

## **NOTES:**

- 1. VIBRATION ISOLATORS ARE NEOPRENE, MOLDED FROM **OIL-RESISTANT COMPOUNDS**
- 2. CAST-IN-TOP STEEL LOAD TRANSFER PLATE FOR BOLTING TO SUPPORTED EQUIPMENT
- 3. BOLT-DOWN PLATE WITH HOLES PROVIDED FOR ANCHORING TO SUPPORTING STRUCTURE.
- 4. BOTTOM SURFACES SHALL HAVE NON-SKID RIBS

ALL DIMENSIONS ARE IN INCHES

| REVISION: | FORM: | REPLACES: |
|-----------|-------|-----------|
|-----------|-------|-----------|